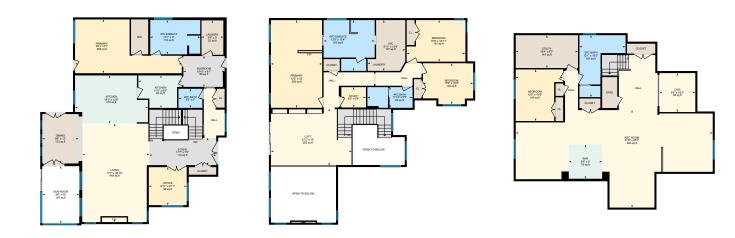

Main Building: Total Exterior Area Above Grade 3733.27 sq ft

Main Floor Exterior Area 2060.03 sq ft

Interior Area 1944.04 sq ft Excluded Area 183.29 sq ft SUN ROOM 15' x 9'8" 145 sq ft DINING 13' x 9'6" 123 sq ft PRIMARY 14'1" x 28' 265 sq ft KITCHEN 12'8" x 19'1" 216 sq ft WIC KITCHEN 8'6" x 11'5" 83 sq ft OFFICE 9'11" x 9'11" 99 sq ft 4PC ENSUITE 9' x 13'1" 115 sq ft OPEN FOYER 7'2" x 17'7" 119 sq ft <2PC BATH > 5' x 6'3" > MUDROOM 8'1" x 10'10" 86 sq ft LAUNDRY 9' x 5'9" 52 sq ft HALL