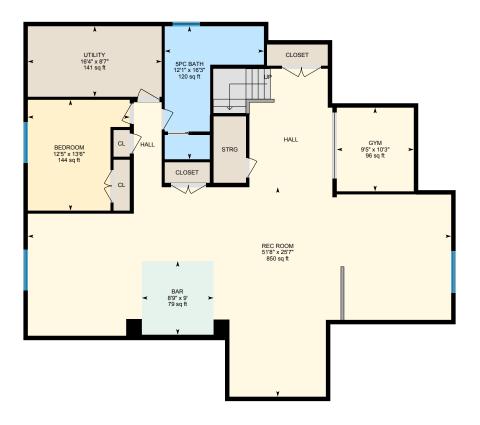

**⊡**iGUIDE

2nd Floor Exterior Area 1673.24 sq ft Interior Area 1551.60 sq ft Excluded Area 372.79 sq ft

PREPARED: 2025/01/16

**⊡**iGUIDE

Basement (Below Grade) Exterior Area 1898.89 sq ft Interior Area 1792.83 sq ft