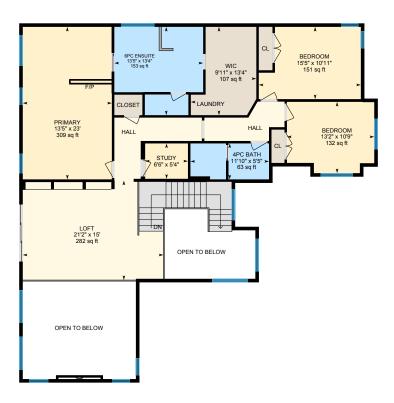

**⊡**iGUIDE

2nd Floor Exterior Area 1673.24 sq ft Interior Area 1551.60 sq ft Excluded Area 372.79 sq ft

PREPARED: 2025/01/16

**⊡**iGUIDE

Basement (Below Grade) Exterior Area 1898.89 sq ft Interior Area 1792.83 sq ft