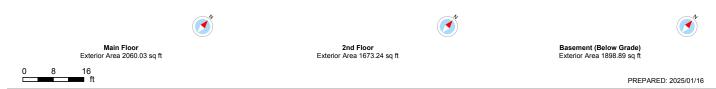

Main Building: Total Exterior Area Above Grade 3733.27 sq ft

Main Floor Exterior Area 2060.03 sq ft

Interior Area 1944.04 sq ft Excluded Area 183.29 sq ft SUN ROOM 15' x 9'8" 145 sq ft DINING 13' x 9'6" 123 sq ft PRIMARY 14'1" x 28' 265 sq ft KITCHEN 12'8" x 19'1" 216 sq ft WIC KITCHEN 8'6" x 11'5" 83 sq ft OFFICE 9'11" x 9'11" 99 sq ft 4PC ENSUITE 9' x 13'1" 115 sq ft OPEN FOYER 7'2" x 17'7" 119 sq ft <2PC BATH > 5' x 6'3" > MUDROOM 8'1" x 10'10" 86 sq ft LAUNDRY 9' x 5'9" 52 sq ft HALL

**⊡**iGUIDE

2nd Floor Exterior Area 1673.24 sq ft Interior Area 1551.60 sq ft Excluded Area 372.79 sq ft

PREPARED: 2025/01/16

**⊡**iGUIDE

Basement (Below Grade) Exterior Area 1898.89 sq ft Interior Area 1792.83 sq ft

PREPARED: 2025/01/16

**⊡**iGUIDE